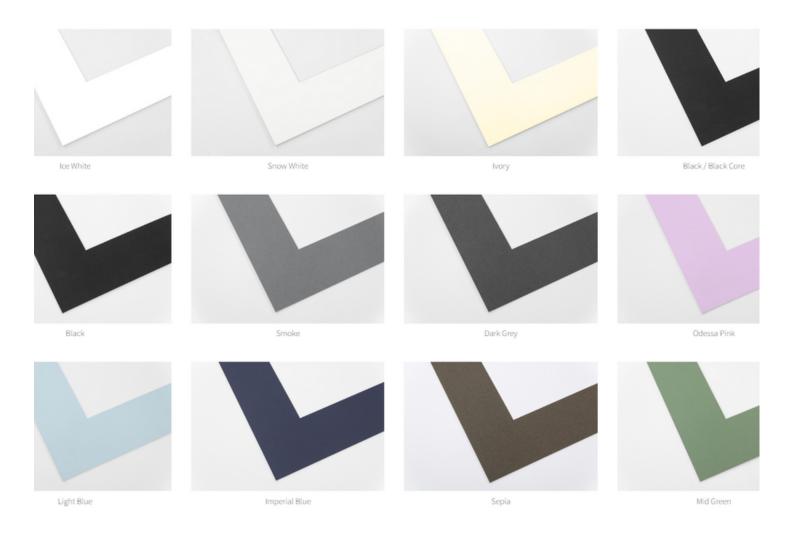

### MOUNT COLOURS

Option to upgrade to double mounted prints available.

Please see page 6 for mount colours.

| Mount Size | Image Size | 1-2            | 3-5            | 6-9            | 10+            |
|------------|------------|----------------|----------------|----------------|----------------|
| 10 x 8     | 8x6        | £43.00<br>each | £39.00<br>each | £35.00<br>each | £31.00<br>each |
| 12 x 10    | 10 x 8     | £47.00<br>each | £43.00<br>each | £38.00<br>each | £33.00<br>each |
| 16 x 12    | 12 x 8     | £51.00<br>each | £47.00<br>each | £43.00<br>each | £39.00<br>each |
| 20 x 16    | 16 x 12    | £59.00<br>each | £55.00<br>each | £51.00<br>each | £46.00<br>each |