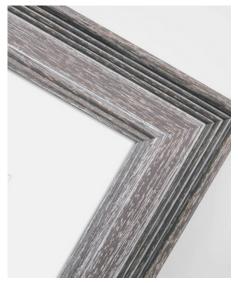

### FRAMING

#### FARROW

A classic, elegant look with a vintage style. A subtle woodgrain and a cascade of moulded steps leading to a drop recess.

Available in Whitewash, Black, Blue/Grey, Slate Grey, Pale Grey, Light Brown, Cream & Distressed Grey.