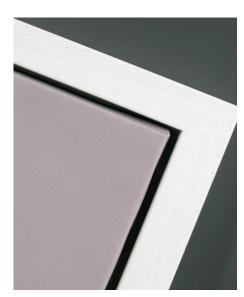

## MATTED PRINTS

Professional fine art photographic prints mounted in an archival, acid-free board in a colour of your choice.

(This option is more budget friendly if you would prefer to source your own frames)

Option to upgrade to double mounted prints available.

Please see page 6 for mount colours.

| Mount Size | Image Size | 1-2            | 3-5            | 6-9            | 10+            |
|------------|------------|----------------|----------------|----------------|----------------|
| 10 x 8     | 8x6        | £43.00<br>each | £39.00<br>each | £35.00<br>each | £31.00<br>each |
| 12 x 10    | 10 x 8     | £47.00<br>each | £43.00<br>each | £38.00<br>each | £33.00<br>each |
| 16 x 12    | 12 x 8     | £51.00<br>each | £47.00<br>each | £43.00<br>each | £39.00<br>each |
| 20 x 16    | 16 x 12    | £59.00<br>each | £55.00<br>each | £51.00<br>each | £46.00<br>each |