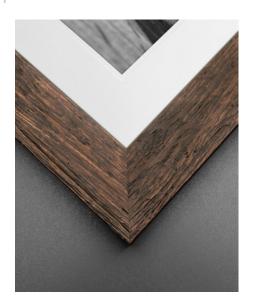

### FRAMING

#### SCANDI

Tactile boho finish with natural wooden textures make these frames an incredibly popular option for modern interiors.

Available in Light Walnut, Walnut, Grey, Charcoal, Oak & Limed Oak