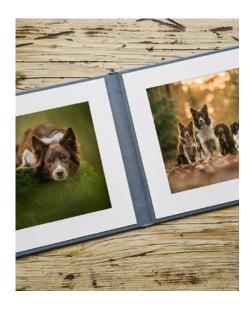

### WINGED FOLIOS

Winged Folios are a stunning option to present two or three prints.

They are beautifully wrapped in a handmade suede, vegan leather or linen cover options.

The folio itself is 10 x 8 and each image can be full frame or set within an archival matte (either ice white or black).

They are available with a host of customisation options such as UV print, debossing and gold, silver and rose gold foiling.

Double Winged Folio - £105.00 Triple Winged Folio - £130.00