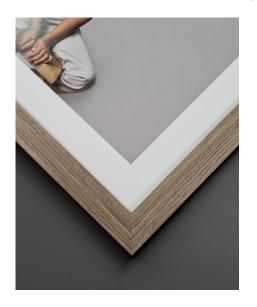

### FRAMING

#### SCANDI

Tactile boho finish with natural wooden textures make these frames an incredibly popular option for modern interiors.

Available in Light Walnut, Walnut, Grey, Charcoal, Oak & Limed Oak