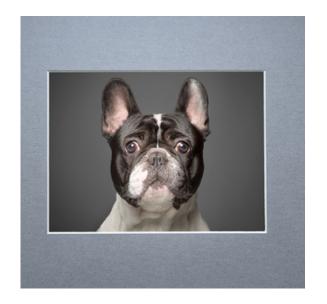

## MATTED PRINTS

Professional fine art photographic prints mounted in an archival, acid-free board in a colour of your choice.

(This option is more budget friendly if you would prefer to source your own frames)

Option to upgrade to double mounted prints available.

Please see page 6 for mount colours.

| Mount Size | Image Size | 1-2            | 3-5            | 6-9            | 10+            |
|------------|------------|----------------|----------------|----------------|----------------|
| 10 x 8     | 8x6        | £43.00<br>each | £39.00<br>each | £35.00<br>each | £31.00<br>each |
| 12 x 10    | 10 x 8     | £47.00<br>each | £43.00<br>each | £38.00<br>each | £33.00<br>each |
| 16 x 12    | 12 x 8     | £51.00<br>each | £47.00<br>each | £43.00<br>each | £39.00<br>each |
| 20 x 16    | 16 x 12    | £59.00<br>each | £55.00<br>each | £51.00<br>each | £46.00<br>each |