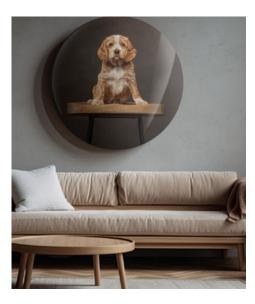

### ACRYLIC SPHERES

Your image is printed and face-mounted edge-to-edge on laser cut, diamond polished, ultrahigh quality 5mm thick acrylic and backed with 3mm of highly durable Foamex. Hanging devices are included along with stand offs to allow the product to appear as if it is floating off of the wall.

A variety of sizes are available. Prices starting from £95.00