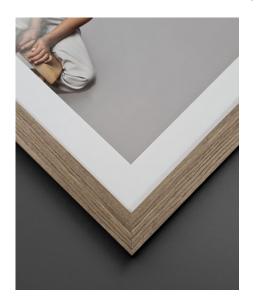

### FARROW

A classic, elegant look with a vintage style. A subtle woodgrain and a cascade of moulded steps leading to a drop recess.

Available in Whitewash, Black, Blue/Grey, Slate Grey, Pale Grey, Light Brown, Cream & Distressed Grey.