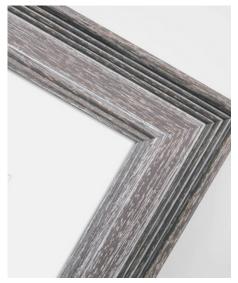

### SCANDI

Tactile boho finish with natural wooden textures make these frames an incredibly popular option for modern interiors.

Available in Light Walnut, Walnut, Grey, Charcoal, Oak & Limed Oak