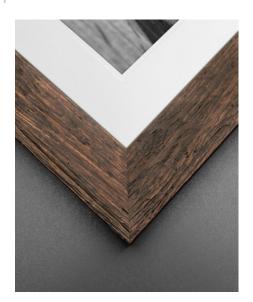

### WOODLAND

A heavy wood grain texture covering the body of the frame - perfect for both rustic and modern interior styles.

Available in Brown, Whitewash, Charcoal & Grey

| 12 x 10 Frame | Scandi - £107 | Farrow - £130 | Woodland - £135 |
|---------------|---------------|---------------|-----------------|
| 16 x 12 Frame | Scandi - £122 | Farrow - £143 | Woodland - £149 |
| 20 x 16 Frame | Scandi - £152 | Farrow - £173 | Woodland - £181 |