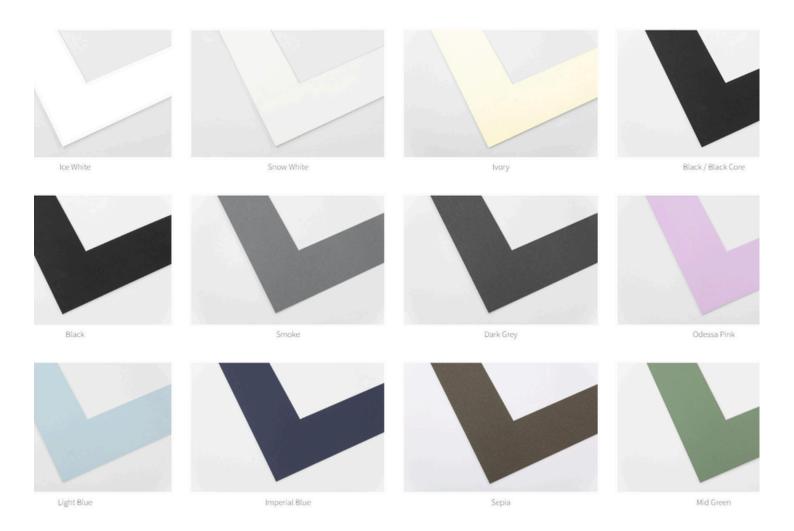

## MOUNT COLOURS

Option to upgrade to double mounted prints available.

Please see page 6 for mount colours.

| Mount Size | Image Size | 1-2            | 3-5            | 6-9            | 10+            |
|------------|------------|----------------|----------------|----------------|----------------|
| 10 x 8     | 8x6        | £43.00<br>each | £39.00<br>each | £35.00<br>each | £31.00<br>each |
| 12 x 10    | 10 x 8     | £47.00<br>each | £43.00<br>each | £38.00<br>each | £33.00<br>each |
| 16 x 12    | 12 x 8     | £51.00<br>each | £47.00<br>each | £43.00<br>each | £39.00<br>each |
| 20 x 16    | 16 x 12    | £59.00<br>each | £55.00<br>each | £51.00<br>each | £46.00<br>each |