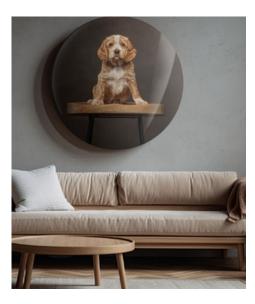

## ACRYLIC SPHERES

Your image is printed and face-mounted edge-to-edge on laser cut, diamond polished, ultrahigh quality 5mm thick acrylic and backed with 3mm of highly durable Foamex. Hanging devices are included along with stand offs to allow the product to appear as if it is floating off of the wall.

A variety of sizes are available. Prices starting from £95.00